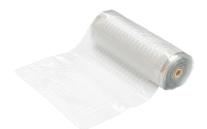

## **CARPET PROTECTOR**

This heavy duty transparent runner has a lightly textured surface, offering traction and safety, while protecting the carpet below. Tiny grippers on the underside provide one of the best solutions for holding runners in place over most carpets.

## **FEATURES**

- Ideal for hallways, warehouse offices, high traffic carpeted areas
- Heavy duty vinyl runner
- Can be cut to custom lengths
- Grippers on underside to hold runner in place
- Textured non-slip surface
- Available in 3 weights