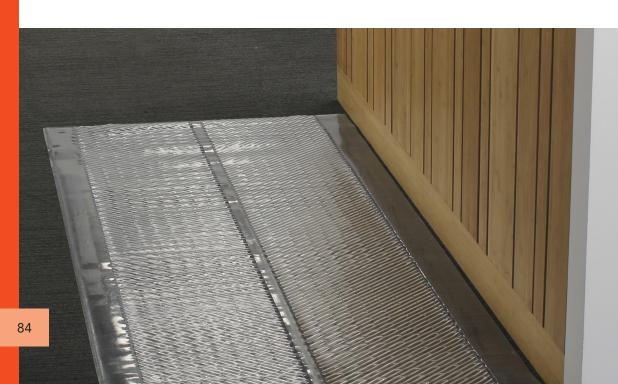

## **CARPET PROTECTOR**

This heavy duty transparent runner has a lightly textured surface, offering traction and safety, while protecting the carpet below. Tiny grippers on the underside provide one of the best solutions for holding runners in place over most carpets.

## **FEATURES**

- Ideal for hallways, warehouse offices, high traffic carpeted areas
- Heavy duty vinyl runner
- Can be cut to custom lengths
- Grippers on underside to hold runner in place
- Textured non-slip surface
- Available in 3 weights